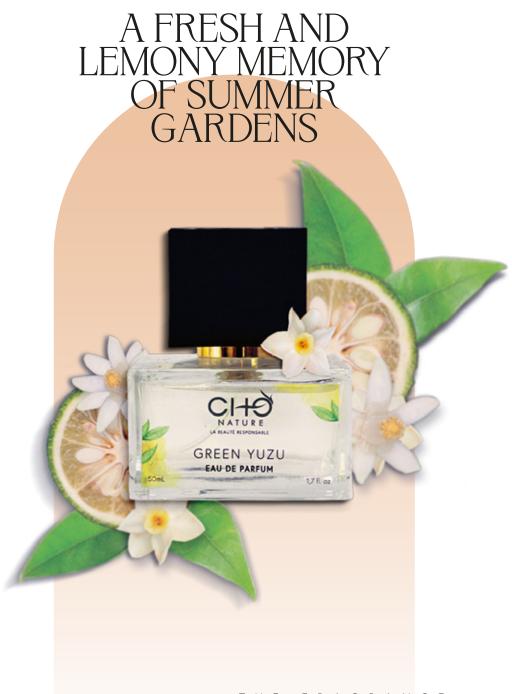

Yuzu is a citrus fruit of Chinese origin that is popular in Japan. We asked Raphaël Haury, young and talented "nose" from Grasse to create this fresh and light eau de parfum.

A fragrance that reminds us of the freshness of citrus fruits. Top notes, those that you feel immediately: mandarin, bergamot, Litsea. The heart notes: peach, plum, cardamom. The base notes will follow you for long hours throughout the day and night: oak moss, musk.

GREEN YUZU

# THE POWER OF GREEN YUZU