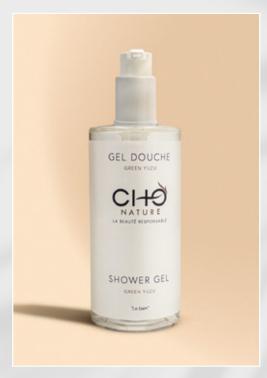

# **Shower Gel**

The gel of the CHO Nature, made with natural origin ingredients, it is designed for all skin types. Thanks to the yuzu in the formula, it will give your skin radiance and a state of relaxation and well-being.

"Le bain"