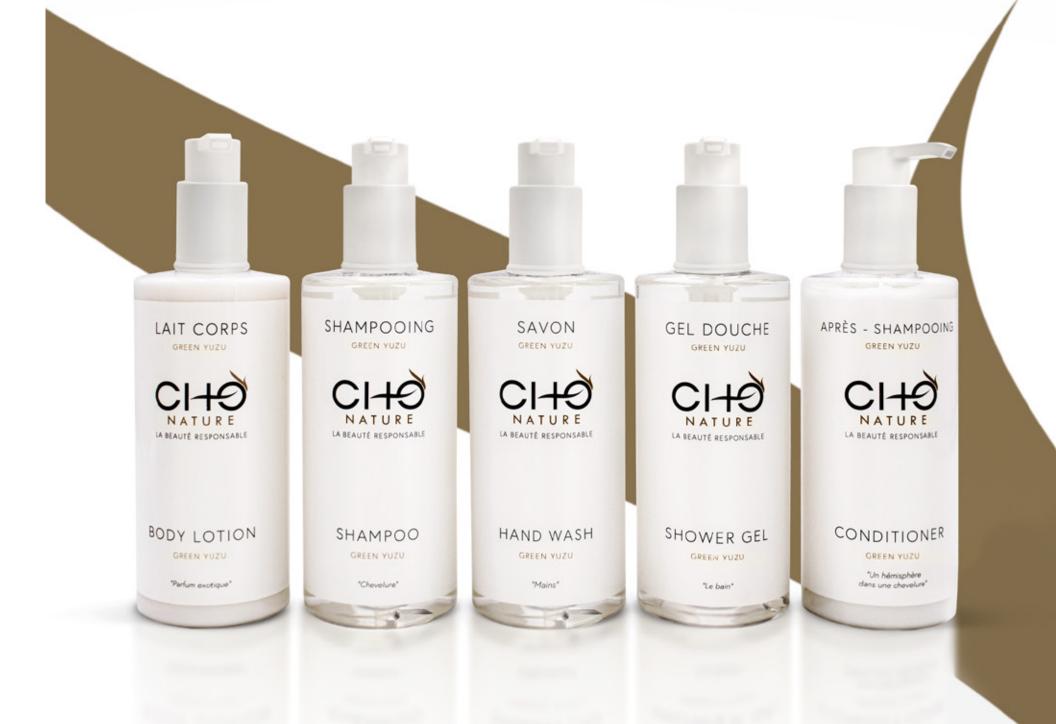

### Conditioner

Combined with the shampoo of the same line, the conditioner will provide total repair to the hair, leaving it soft, clean and silky.

"Une hémisphère dans une chevelure"

# **Shower Gel**

The gel of the CHO Nature, made with natural origin ingredients, it is designed for all skin types. Thanks to the yuzu in the formula, it will give your skin radiance and a state of relaxation and well-being.

# **Body Lotion**

The ultimate skin care goes hand in hand with this body lotion.
It nourishes and relaxes the skin thanks to its creamy texture and the powerful action of yuzu.

"Parfum exotique"

# Hand Wash

Moisturises, maintains the balance and prevents dry hands thanks to the properties of the yuzu in its formula.

"Mains"

C/ Fundidores, 63 Getafe Madrid Tel + 34 91 684 00 50 • www.landesa.com

This presentation and the data contained in itself are confidential and are intended for the exclusive use of Lande's internal teams for the training and information of its suppliers and customers.